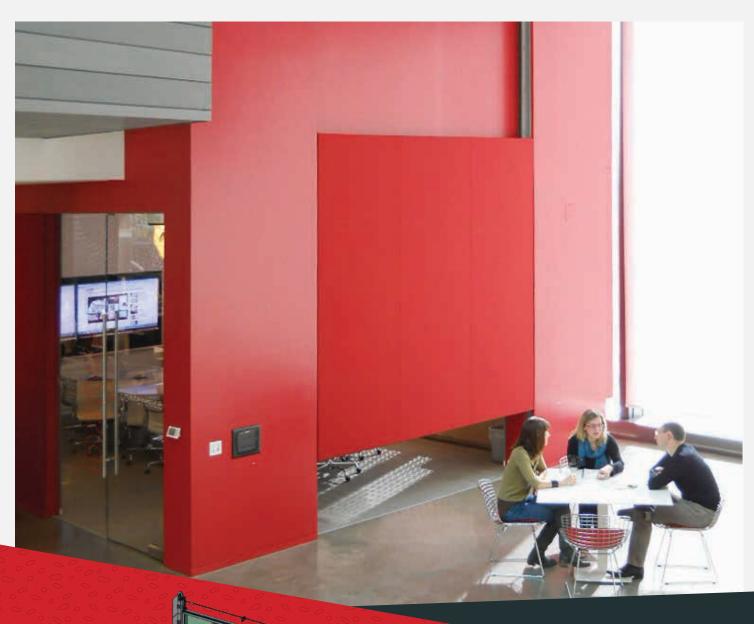

## S-500 LIFTAWAY

One or two panel vertically lifting systems can create an opening with no protrusion to the interior or exterior. Opening upward to a stowed position or downward into a basement or similar storage area, this design is one of the most customizable options. The Liftaway system is designed to rise into the ceiling structure or lower into the floor structure, which gives the customer the versatility to accommodate their design needs.