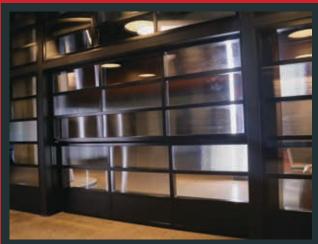

# S-500 LIFTAWAY

Single-Panel Counterweight Balanced Vertical Opening

Renlita is the industry leader in custom doors, windows, and operable walls that transform architectural designs and define interior and exterior spaces. Customize one of our time-tested models or design your own one-of-a-kind, "never been done before" masterpiece. Our Design Consultants guide you through the creation of specially designed steel or aluminum vertical openings that blend in or stand out. Come see why we're the clear-cut, safe, and trendsetting leader in vertical opening and custom metal architectural pieces.

## S-500 LIFTAWAY

One or two panel vertically lifting systems can create an opening with no protrusion to the interior or exterior. Opening upward to a stowed position or downward into a basement or similar storage area, this design is one of the most customizable options. The Liftaway system is designed to rise into the ceiling structure or lower into the floor structure, which gives the customer the versatility to accommodate their design needs.