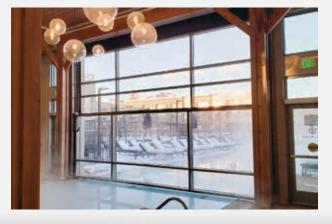

## S-500 LIFTAWAY

One or two panel vertically lifting systems can create an opening with no protrusion to the interior or exterior. Opening upward to a stowed position or downward into a basement or similar storage area, this design is one of the most customizable options. The Liftaway system is designed to rise into the ceiling structure or lower into the floor structure, which gives the customer the versatility to accommodate their design needs.