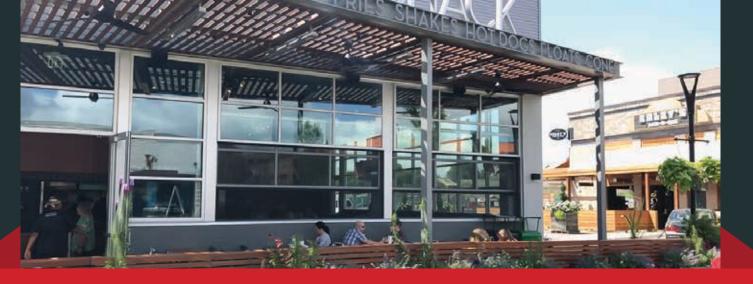

## S-500 LIFTAWAY

One or two panel vertically lifting systems can create an opening with no protrusion to the interior or exterior. Opening upward to a stowed position or downward into a basement or similar storage area, this design is one of the most customizable options. The Liftaway system is designed to rise into the ceiling structure or lower into the floor structure, which gives the customer the versatility to accommodate their design needs.